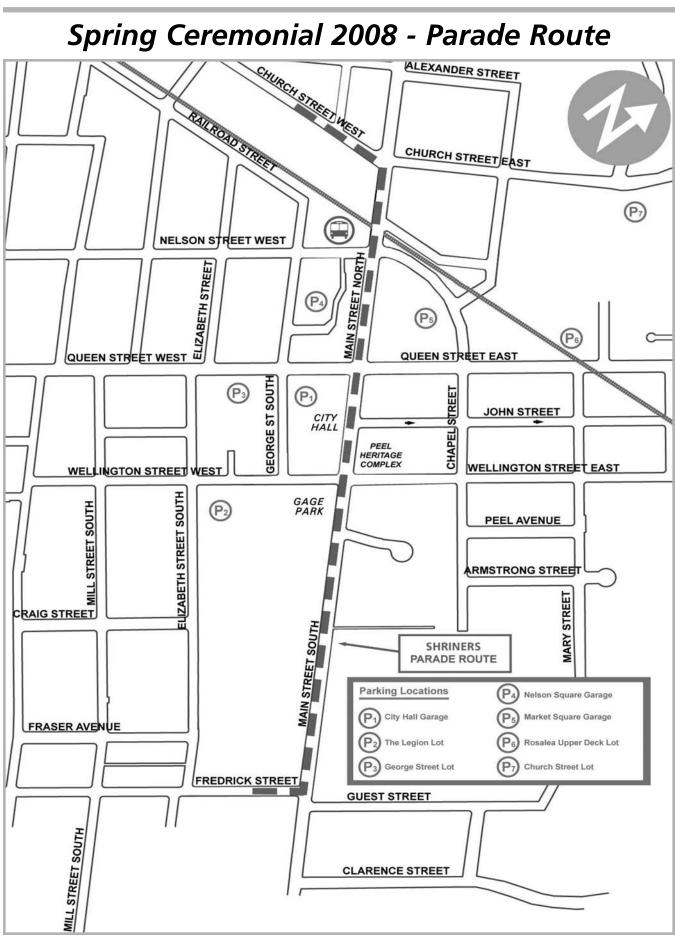

# RAMESES Shriners TORONTO CANADA **BOUNDS** Magazine

THE ROSE THEATRE

4

Papyrus - Volume 29 Number 2 - May 2008 Mail Number 4000 9029 A-14

NRS IN

----

|                          | _  |
|--------------------------|----|
| Index for this edition   | of |
| l'apyrus                 |    |
| Potentate's Message      | 3  |
| Shriners Lottery Results | 4  |
| May Calendar             | 5  |
| June Calendar            | 5  |
| Shrine's Web Sites       | 5  |
| Jim's Notebook           | 5  |
| Recorder's Message       | 6  |
| Ray's Thoughts           | 7  |
| Niagara Shrine Club      | 8  |
| Oakville Shrine Club     | 8  |
| Rameses Pipe Band        | 9  |
| Treasurer's Report       | 11 |
| Bryan's Blackboard       | 11 |
| Mel's Musings            | 11 |
| Ceremonial Registration  | 12 |
| Ceremonial Events        | 13 |
| Ceremonial Parade Route  | 14 |
| Ceremonial Messages      | 15 |
| Letters to the Editor    | 19 |
| Directory Changes        | 19 |
| Membership Form          | 21 |
| Hillbilly Shrine Club    | 23 |
| Oshawa Shrine Club       | 23 |
| Pick a Picture           | 24 |
| Manito Shrine Club       | 25 |
| Clowns Prepare           | 27 |
| Aprons Longer?           | 27 |
| Ramoca Shrine Club       | 27 |
| Waubuno Shrine Club      | 29 |
| Drum Corps               | 29 |
| Circus Tour 2008         | 30 |
| In Memoriam              | 31 |
|                          |    |