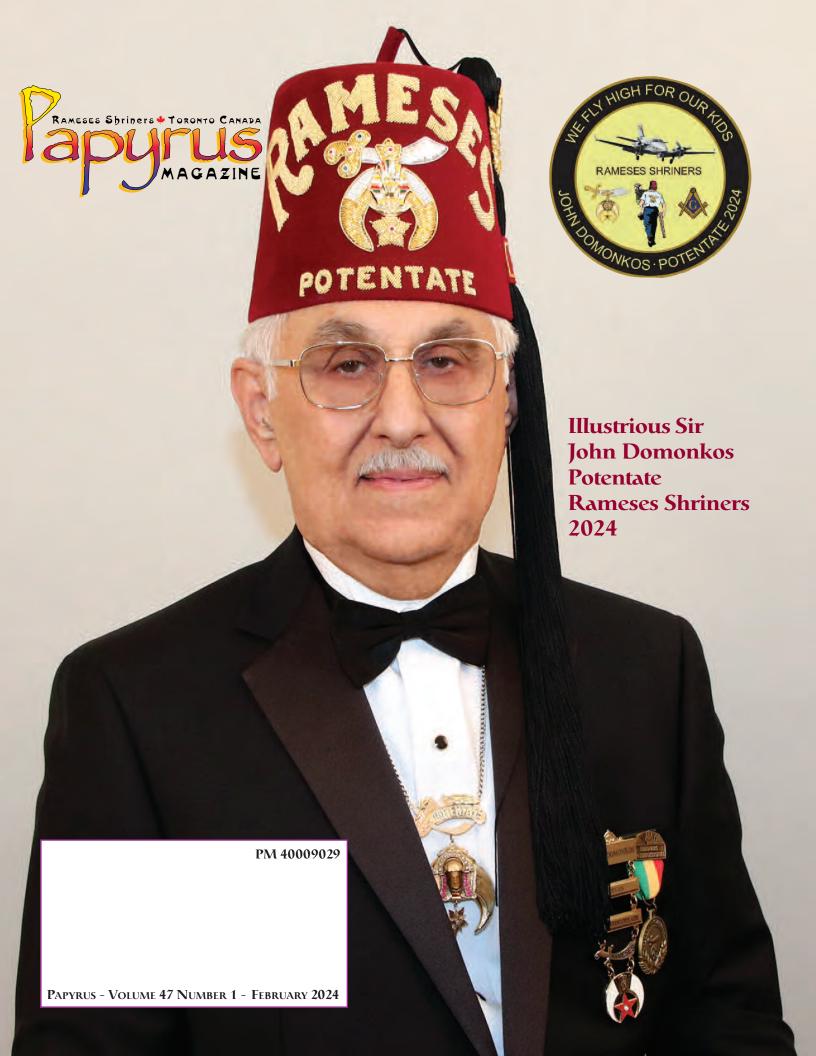

# Illustrious Sir John Domonkos Potentate 2024

am deeply honoured and grateful to have been elected as your Potentate. It is with great humility that I accept this Responsibility and Privilege to lead such a distinguished group of Shriners.

I would like to thank Rt. Hon., Reverend, Illustrious Sir Bevan Carrique, P.P., my mentor, for Installing me in this high Position, Noble Thomas Carrique, Ambassador at Large, for presenting me with my Fez, and Illustrious Sir Donald A. Campbell, P.P., for presenting me with my gavel.

I want to express my heartfelt appreciation to each and every one of you for placing your trust in me. The confidence you have shown in my ability to serve in this esteemed role as the Potentate of Rameses Shriners is both humbling and inspiring.